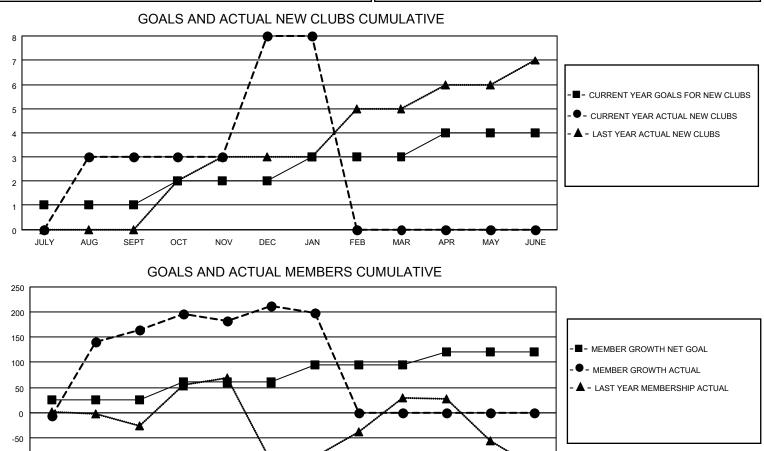

## LOCATION INDONESIA

District 307B2

Results as of: 1/31/2021

| Clubs                 |               |           |               | Members               |                        |                         |                                                    |
|-----------------------|---------------|-----------|---------------|-----------------------|------------------------|-------------------------|----------------------------------------------------|
| RESULTS FOR 2020-2021 |               |           |               | RESULTS FOR 2020-2021 |                        |                         |                                                    |
| QUARTER               | NEW CLUB GOAL | NEW CLUBS | DROPPED CLUBS | QUARTER               | BER GROWTH NET<br>GOAL | MEMBER GROWTH<br>ACTUAL | DROPPED<br>MEMBERS ACTUAL<br>(including transfers) |
| JULY/AUG/SEPT         | 1             | 3         | 0             | JULY/AUG/SEPT         | 25                     | 245                     | 73                                                 |
| OCT/NOV/DEC           | 1             | 5         | 0             | OCT/NOV/DEC           | 35                     | 246                     | 196                                                |
| JAN/FEB/MAR           | 1             | 0         | 0             | JAN/FEB/MAR           | 35                     | 6                       | 20                                                 |
| APR/MAY/JUNE          | 1             | 0         | 0             | APR/MAY/JUNE          | 25                     | 0                       | 0                                                  |